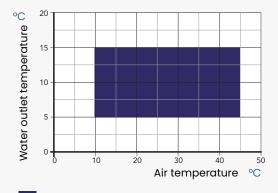

### **Operating range**

Heating mode - Water outlet
Heating mode - Water inlet

Cooling mode