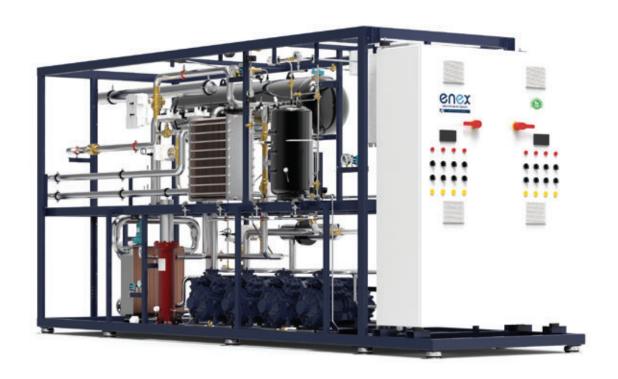

# Split air-to-water reciprocating 4-Pipe unit with remote reversible gas cooler

Cooling Capacity from 34 kW to 570 kW Heating Capacity from 34 kW to 545 kW

Remote gas cooler

Water-cooled (option)

Semihermetic reciprocating compressors

# CO<sub>2</sub> Heat pumps - 4 pipe

ENEX's YUKON R split air-to-water reciprocating multi-purpose unit with remote reversible gas cooler, using highly sustainable R744 refrigerant, is ideal for all HVAC applications where simultaneous or independent production of chilled and hot water is required, such as hotels and buildings. Based on a transcritical  ${\rm CO_2}$  cycle and featuring a gravity fed flooded evaporator, it is suitable when a non toxic/non flammable refrigerant is preferred, when the installation is split, for example for noise requirements, and when heat recovery at high temperature (up to 80°C) is required.

## **FEATURES**

- Welded steel frame
- Gravity fed flooded evaporator
- · Reciprocating compressors
- Stainless steel piping
- · Proprietary control software
- Mechanical backup valves
- Frequency converter on first compressor
- Ducting of relief valves
- Connectivity via Modbus TCP/IP
- Energy meter
- · Remote monitoring
- · Liquid receiver with PS 80 bar
- Pressure rating HP side PS=130 bar
- ΔT up to 70K in heating mode