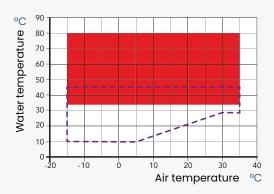

### **Operating range**

Heating mode - Water outlet
Heating mode - Water inlet

Cooling mode