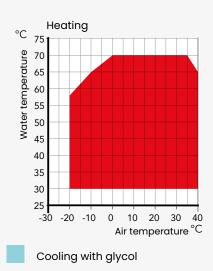

ver necessary, even after start-up
- High efficiency even at partial loads
- Minimal refrigerant charge for each unit, in modular configuration. Additionally, each refrigerant circuit is isolated, thus reducing waste to the minimum in case of refrigerant leakage
- Operation continuity with the 'Master in rotation' logic that allows one of the modules to be excluded for ordinary or extraordinary maintenance or for any other customer requirement, with no interruption to the operation of all other units
- Easy maintenance thanks to the 'slide in-slide out' system
- Accessibility: Main components are all accessible from the front for easy maintenance

## **APPLICATION**



Hospitality



Office building



Healthcare



Shopping mall



Airport



Sports & Leisure

#### **Operating range**