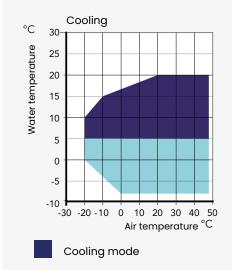

never necessary, even after start-up
- High efficiency even at partial loads
- Minimal refrigerant charge for each unit, in modular configuration. Additionally, each refrigerant circuit is isolated, thus reducing waste to the minimum in case of refrigerant leakage
- Operation continuity with the 'Master in rotation' logic that allows one of the modules to be excluded for ordinary or extraordinary maintenance or for any other customer requirement, with no interruption to the operation of all other units
- Easy maintenance thanks to the 'slide in-slide out' system
- Accessibility: Main components are all accessible from the front for easy maintenance

## **APPLICATION**



Hospitality



Office building



Healthcare



Shopping mall



Airport



Sports & Leisure

#### **Operating range**