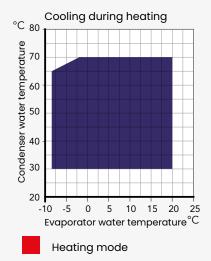

r necessary, even after start-up
- High efficiency even at partial loads
- Minimal refrigerant charge for each unit, in modular configuration. Additionally, each refrigerant circuit is isolated, thus reducing waste to the minimum in case of refrigerant leakage
- Operation continuity with the 'Master in rotation' logic that allows one of the modules to be excluded for ordinary or extraordinary maintenance or for any other customer requirement, with no interruption to the operation of all other units
- Easy maintenance thanks to the 'slide in-slide out' system
- Accessibility: Main components are all accessible from the front for easy maintenance

## **APPLICATION**



Hospitality



Office building



Healthcare



Shopping mall



Airport



Sports & Leisure

#### **Operating range**