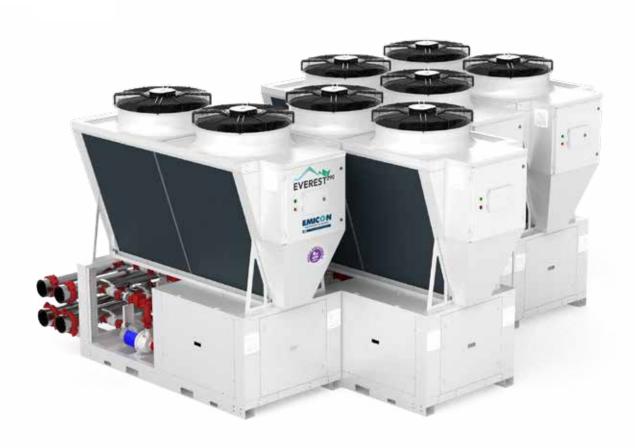

# Everest<sup>290</sup> 4-Pipe

GPE Kp: Modular packaged air-to-water reversible scroll multi-pipe unit for outdoor use

Cooling capacity from 72 kW / Heating capacity from 101 kW

Air Condensed

Scroll compressors

## R290 Heat pumps - 4 pipe

EMICON's Everst<sup>290</sup> propane packaged air-to-water reversible scroll multi-pipe unit for outdoor use, incorporates a fully modular concept that ensures an extremely low charge of highly sustainable R290 refrigerant per circuit, providing maximum safety. Suitable for all HVAC applications where simultaneous or independent production of chilled and hot water is required, such as hotels and buildings with glass facades. The latest generation scroll compressors provide outstanding efficiencies and wide operating limits, down to -20°C in heating mode and + 48°C outdoor ambient in cooling mode. Heating-optimized and cooling-optimized versions.

### **FEATURES**

- Capacity expansion: up to a maximum of 10 units
- Extensibility: possibility to extend the installation whenever necessary, even after start-up
- High efficiency even at partial loads
- Minimal refrigerant charge for each unit, in modular configuration. Additionally, each refrigerant circuit is isolated, thus reducing waste to the minimum in case of refrigerant leakage
- Operation continuity with the 'Master in rotation' logic that allows one of the modules to be excluded for ordinary or extraordinary maintenance or for any other customer requirement, with no interruption to the operation of all other units
- Easy maintenance thanks to the 'slide in-slide out' system
- Accessibility: Main components are all accessible from the front for easy maintenance