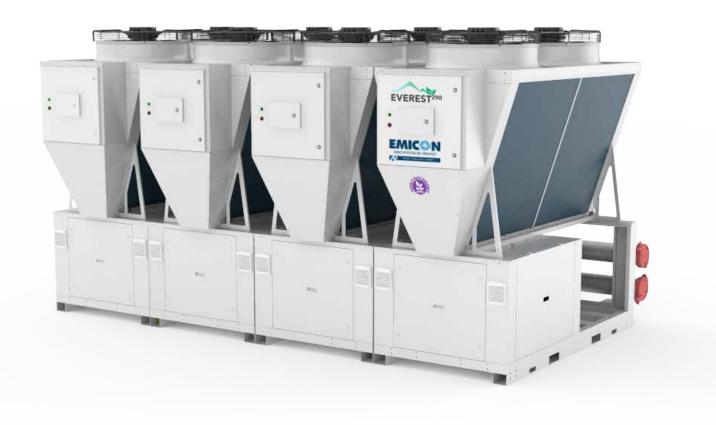

# Everest<sup>290</sup> heat pump

PAE/PAE WA Kp: Modular packaged air-to-water reversible scroll heat pump for outdoor use

Cooling capacity from 66 kW / Heating capacity from 88 kW

Air Condensed

Scroll compressors

## R290 Heat pumps - 2 pipe

EMICON's Everest<sup>290</sup> packaged air-to-water reversible scroll propane heat pump for outdoor use, incorporates a fully modular concept that ensures an extremely low charge of highly sustainable R290 refrigerant per circuit, providing maximum safety. Suitable for all HVAC applications and capable of producing hot water up to 70°C. The latest generation scroll compressors guarantee outstanding efficiencies and wide operating limits, down to -20°C outdoor ambient in heating mode. Heating-optimized and cooling-optimized versions.

### **FEATURES**

- Capacity expansion: up to a maximum of 10 units
- Extensibility: possibility to extend the installation whenever necessary, even after start-up
- High efficiency even at partial loads
- Minimal refrigerant charge for each unit, in modular configuration. Additionally, each refrigerant circuit is isolated, thus reducing waste to the minimum in case of refrigerant leakage
- Operation continuity with the 'Master in rotation' logic that allows one of the modules to be excluded for ordinary or extraordinary maintenance or for any other customer requirement, with no interruption to the operation of all other units
- **Easy maintenance** thanks to the 'slide in-slide out' system
- Accessibility: Main components are accessible from the front for easy maintenance