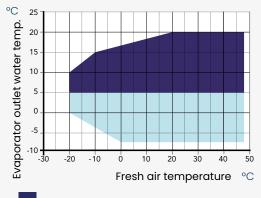

### **Operating range**

Cooling mode

Cooling mode withglycol

He

Heating mode PAE WA Kp