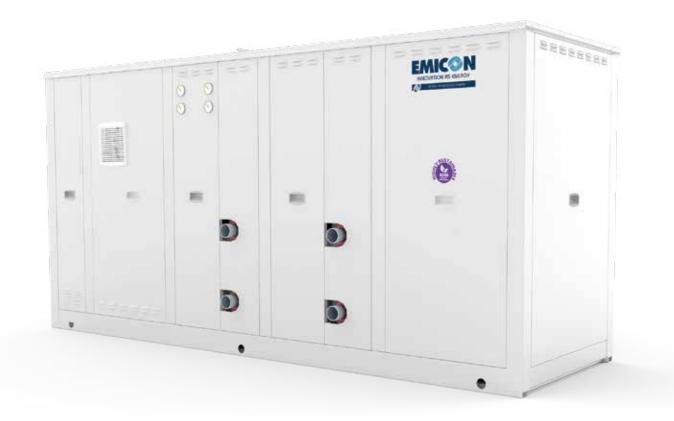

## Water-cooled reciprocating chiller

RWS Kp: Packaged water-cooled reciprocating chillers for indoor and outdoor use

Cooling capacity from 60 kW to 390 kW

EMICON's propane packaged water-cooled reciprocating chillers for indoor and outdoor use, using highly sustainable R290 refrigerant, are suitable for HVAC and high temperature process cooling applications.