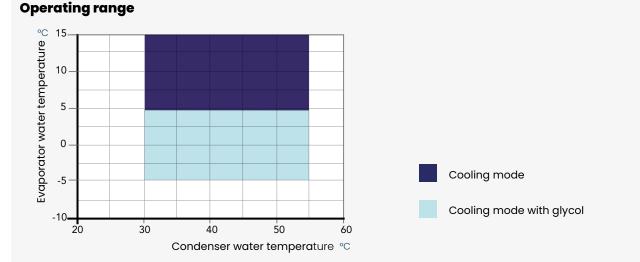

EMICON's propane packaged water-cooled reciprocating chillers for indoor and outdoor use, using highly sustainable R290 refrigerant, are suitable for HVAC and high temperature process cooling applications.

## **FEATURES**

- 1, 2 or 4 independent cooling circuits equipped with 1 compressor for each circuit
- Soundproof compressor cabinet with higher thickness material
- Possibility to interface to BMS system
- Leak sensor turns off the compressors and activates the extraction fan in case of a refrigerant leak

## **OPTIONS**

- User connections on top
- Part-winding compressor start-up system
- Partial heat recovery
- Electronic thermostatic valve
- BACNET or TCP/IP Protocol serial interface with RS 485
- Advanced Cascade system
- Hiweb supervision system



## **APPLICATION**