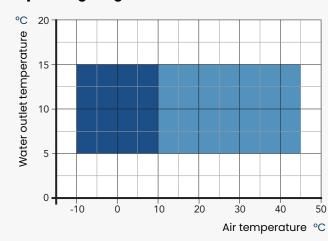

ompressors
- · Stainless steel piping
- Proprietary control software
- Mechanical backup valves
- · Frequency converter on first compressor
- · Ducting of relief valves
- Connectivity via Modbus TCP/IP
- Energy meter
- · Remote monitoring
- · Liquid receiver with PS 80 bar
- Pressure rating HP side PS=130 bar

## **OPTIONS**

- Up to 2 heat recovery exchangers for low, medium or high ΔT
- · Cladding for outdoor use & noise reduction
- Ejector (on some models)
- Gas cooler bypass (LT kit for low ambient)
- Remote gas cooler (standard and low noise)
- Pressure rating HP side 130 bar with extended envelope

## **APPLICATION**



Hospitality



Office building



Healthcare



Shopping mall



IT cooling



Airport



Sports & Leisure



Industry



District cooling

#### **Operating range**



Standard

LT Kit