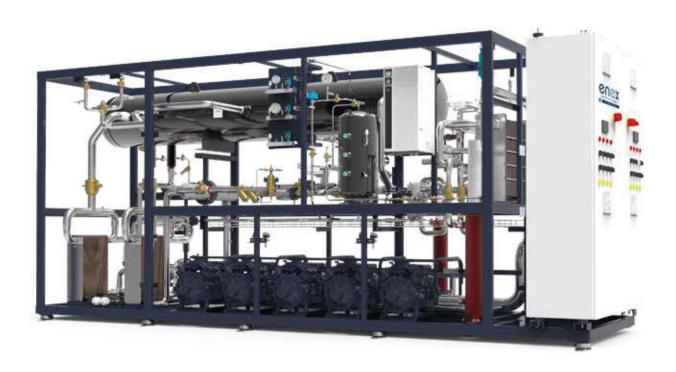

# **YUKON C**

# Split air-cooled reciprocating chiller with remote gas cooler

Cooling capacity from 35 kW to 940 kW

Remote gas cooler

Water-cooled (option)

Semihermetic reciprocating compressors

Plate exchangers

Flooded evaporator

Low Noise

Indoor/ Outdoor installation

Inverter technology

Connectivity

High hot water temperature

ENEX's YUKON C split air-cooled reciprocating chiller with remote gas cooler, using highly sustainable R744 refrigerant, is ideal for HVAC and high temperature process applications. Based on a transcritical  ${\rm CO_2}$  cycle and featuring a gravity fed flooded evaporator, it is suitable when a non toxic/non flammable refrigerant is preferred, when the installation is split, for example for noise requirements, and when heat recovery at high temperature (up to 80°C) is required.

#### **FEATURES**

- Welded steel frame
- Gravity fed flooded evaporator
- Reciprocating compressors
- · Stainless steel piping
- Proprietary control software
- Mechanical backup valves
- · Frequency converter on first compressor
- · Ducting of relief valves
- Connectivity via Modbus TCP/IP
- Energy meter
- · Remote monitoring
- · Liquid receiver with PS 80 bar
- Pressure rating HP side PS=130 bar