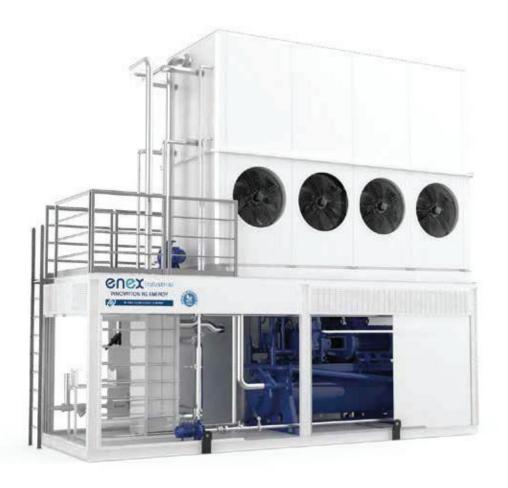

### NH<sub>3</sub> Refrigeration system

The MEGA custom packaged refrigeration system from ENEX INDUS-TRIAL is suitable for outdoor use. Using highly sustainable R717 refrigerant, the MEGA system can be configured for air-cooled, water-cooled or cooled by evaporative condenser with a flooded chiller, direct expansion or pumped. Ideal for industrial applications where no indoor plant room is available.

#### **FEATURES**

- 1 to 3 compressors in parallel
- Wide range of evaporating temperature (one or two levels)
- · Bespoke walk-in enclosure for ease of maintenance
- ATEX extraction fan to dissipate the heat generated by the motors (temperature controlled)
- · Air intake vent
- NH<sub>2</sub> leak detection unit
- Painted steel drip tray
- Stainless steel 304L piping for water/brine circuit
- Common pressure relief valve headers with flanges on the enclosure wall
- Insulation of cold parts by injection of polyurethane foam under aluminum cladding
- · Electrical cabinet with industrial PLC