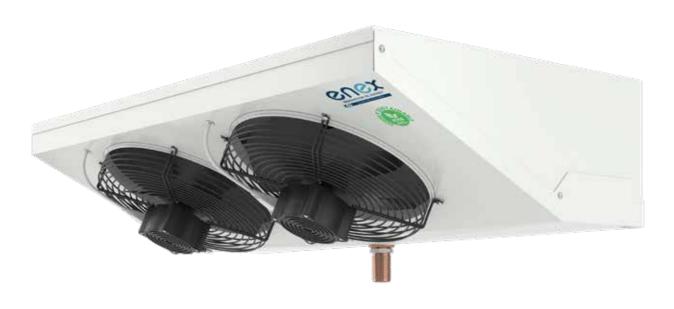

# Slim unit cooler

OS/BS: Slim compact  $CO_2$  and brine unit coolers

Cooling capacity from 0,5 KW to 5 kW

AC fans

All fluids ready

High efficiency

ENEX's slim compact units are ideal for small cold rooms designed for cooling or freezing applications. They can be used with a highly sustainable R744 direct expansion system or a brine loop.

# FEATURES

- Finned coil: Built with grooved copper tubes (3/8" Ø for MR serie and 1/2" Ø for MC series), and corrugated aluminium fins, manufactured according to CUPROCLIMA<sup>®</sup> specifications
- Fans: Equipped as standard with AC fan motors.
  Axial single-phase motors (230V I 50/60Hz)
  Compliant with ErP Directive Ø 250 mm
- Casing: Aluminium-magnesium alloy (97.5% Al 2.5% Mg) for high protection against corrosion even in extreme environmental conditions. Casing complies with the most stringent food hygiene standards