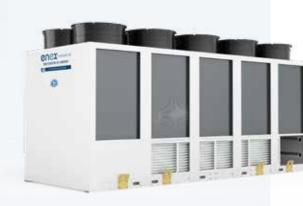

#### AIR COOLED CHILLERS WITH INTEGRATED FREE COOLING

for outdoor installation RAH F Serie Cooling capacity from 338 kW to 1586 kW

equipped with inverter screw compressors, axial fans and microchannel condensing coils RAH MC VS Serie Cooling capacity from 306 kW to 1555 kW