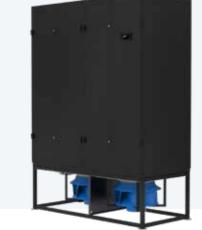

#### **DIRECT EXPANSION CLOSE CONTROL UNIT** FOR HIGH DENSITY RACKS

30 - 60 cm InRow Serie Cooling capacity from 12 kW to 70 kW

WATER COOLED **CLOSE CONTROL UNIT** (extended version) WU-WUL Serie Cooling capacity from 6 kW to 216 kW

Close control units