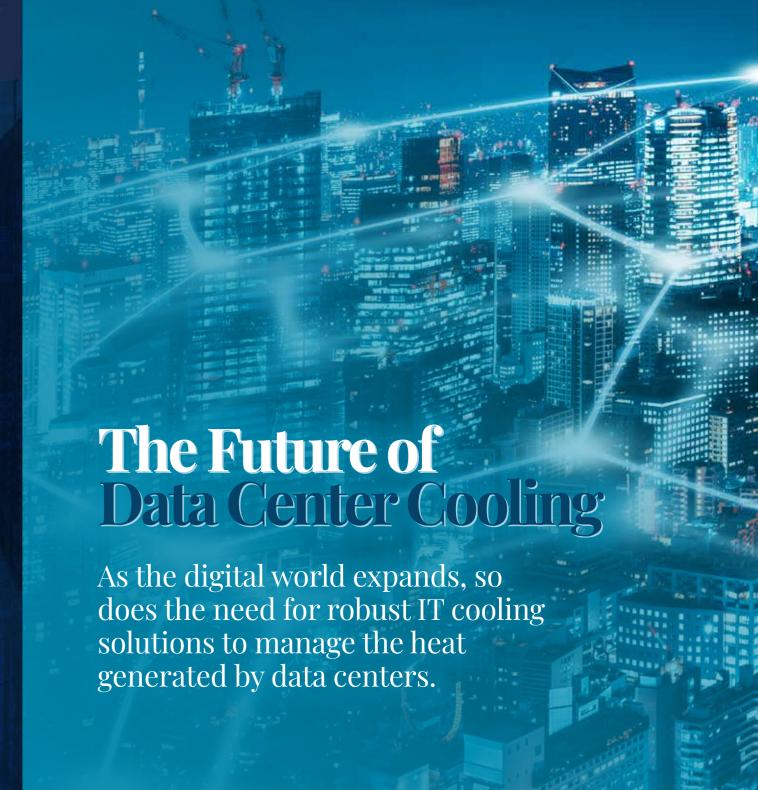

#### AIR COOLED CHILLERS WITH INTEGRATED FREE COOLING

for outdoor installation RAH F Serie Cooling capacity from 338 kW to 1586 kW

equipped with inverter screw compressors, axial fans and microchannel condensing coils RAH MC VS Serie Cooling capacity from 306 kW to 1555 kW