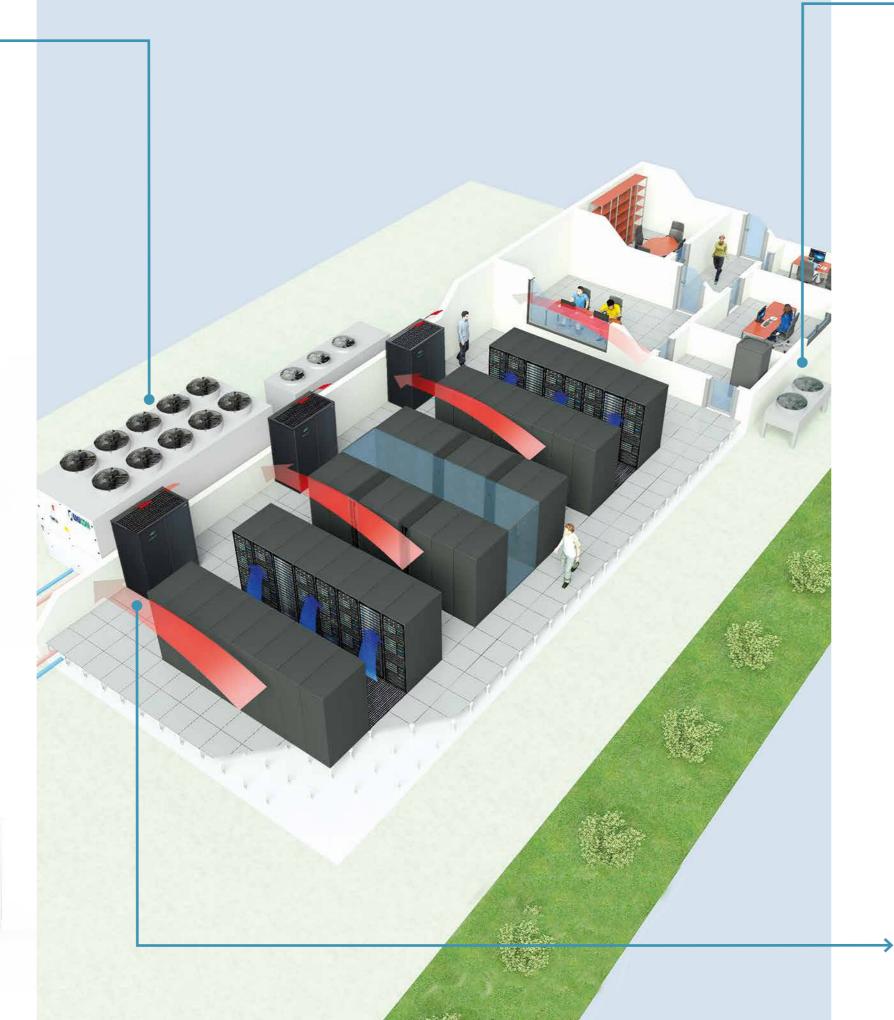

Close control units

#### **REMOTE UNIT FOR** WATER COOLED CLOSE CONTROL for high density racks