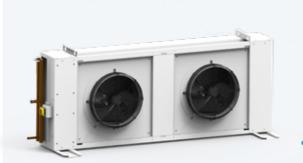

## → Heat Exchangers

for outdoor use

V-SHAPED DRY COOLER V-Shaped dry coolers with axial fans

Cooling capacity from 90 kW to 1200 kW

**FLAT DRY COOLER** Flat dry coolers with axial fans for outdoor use

Cooling capacity from 7 kW to 630 kW