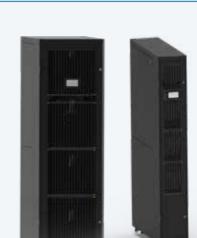

#### **DIRECT EXPANSION CLOSE CONTROL UNIT** air-condensed with on/off

compressor DX Serie Cooling capacity from 6 kW to 125 kW

#### **DIRECT EXPANSION** INVERTER CLOSE CONTROL UNIT

air-condensed with inverter compressor DXi Serie Cooling capacity from 7 kW to 120 kW

#### **DIRECT EXPANSION CLOSE CONTROL UNIT** FOR HIGH DENSITY RACKS

30 - 60 cm InRow Serie Cooling capacity from 12 kW to 70 kW

WATER COOLED **CLOSE CONTROL UNIT** (extended version) WU-WUL Serie Cooling capacity from 6 kW to 216 kW