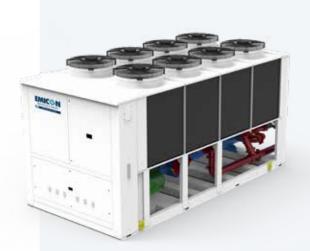

#### AIR COOLED CHILLERS WITH INTEGRATED FREE COOLING

for outdoor installation RAH F Serie Cooling capacity from 338 kW to 1586 kW

equipped with inverter screw compressors, axial fans and microchannel condensing coils RAH MC VS Serie Cooling capacity from 306 kW to 1555 kW