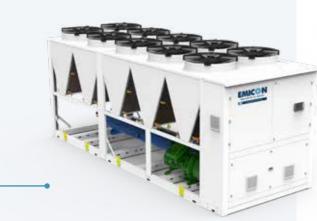

#### **WATER COOLED CHILLERS**

**WATER CONDENSED** for indoor installation **RWH Serie** Cooling capacity from 269 kW to 2020 kW