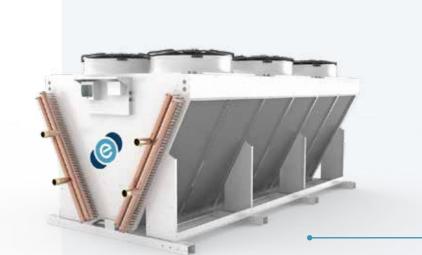

## → Heat Exchangers

for outdoor use

V-SHAPED DRY COOLER V-Shaped dry coolers with axial fans

Cooling capacity from 90 kW to 1200 kW

**FLAT DRY COOLER** Flat dry coolers with axial fans for outdoor use

Cooling capacity from 7 kW to 630 kW